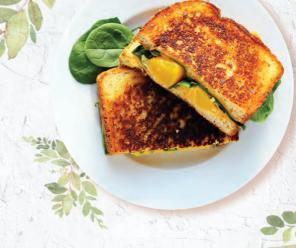

# Grilled Cheese with Peaches

- + Canned peaches
- + Whole grain bread
- + Cheddar cheese (low-fat)
- + Spinach