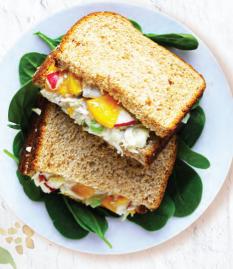

# Chicken Salad & Peach Sandwich

- + Canned peaches + Apples
- + Whole grain bread + Mayo (nonfat)
- + Cooked chicken

- + Walnuts
- + Celery stalk

- + Canned peaches
- Cinnomon

Source: **choosemyplate.gov** 