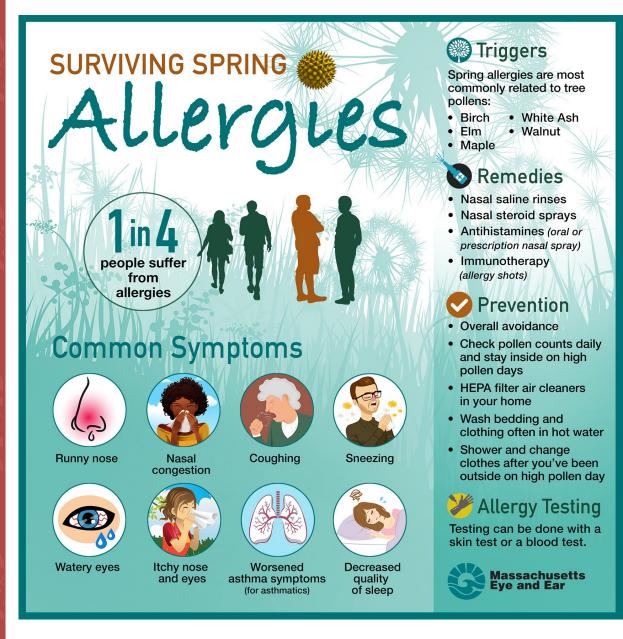

Thursday, January 27th Thursday, March 24th Thursday, May 26th

Meetings are at 2:00pm at the Extension Office. Each club member is welcome to attend and each club is entitled to cast 3 votes on any issues requiring a vote or election. See you there!

# canned eaches 5 ways

# Grilled Cheese with Peaches

- + Canned peaches
- + Whole grain bread
- + Cheddar cheese (low-fat)
- + Spinach





# Peach Gooler

- + Canned peaches
- + Milk (low-fat)
- + Lemon juice
- + Nutmea

# Rise & Shine Gobbler

- + Canned peaches
- + Canned pears
- + Prunes
- + Vanilla extract







# Chicken Salad & Peach Sandwich

- + Canned peaches + Apples
- + Whole grain bread + Mayo (nonfat)
- + Cooked chicken

- + Walnuts
- + Celery stalk



- + Canned peaches
- Cinnomon









Source: **choosemyplate.gov** 





Source: Massachusetts Eye and Ear.org

### A Shot to Good Health

Doris Glenewinkel, member of the Bleiblerville EEA Club, conducted an educational program entitled "A Shot at Good Health" during the month of November! The program focused on the transmission of Covid 19 and the many ways the virus can transfer by people, insects and objects. During the presentation she also shared the variety of ways that people can protect themselves to help to eliminate and reduce the spread of the virus. In addition, she gave some informative information about viruses and bacteria as well as comparisons between the two. She expressed the importance of keeping our immune systems healthy to keep them at bay. Finally, Dorisshared how critical it is to keep our vaccinations up to date.



Doris Glenewinke